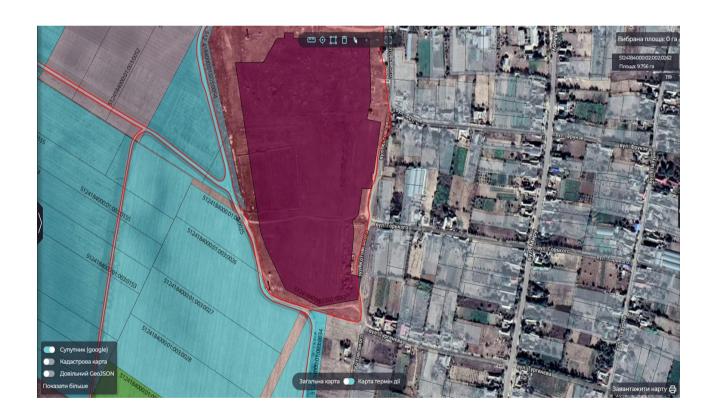

## Investment proposal application form of GREENFIELD

| 1. General information |                                                                                                                                                                                 |                                                                                                        |  |  |
|------------------------|---------------------------------------------------------------------------------------------------------------------------------------------------------------------------------|--------------------------------------------------------------------------------------------------------|--|--|
| 1.1                    | Name, location, photo of the plot                                                                                                                                               | Land plot of communal property,<br>Plavni village, Izmail district, Odesa<br>region, photo is attached |  |  |
| 1.2                    | Geographical coordinates (latitude, longitude)                                                                                                                                  | 45°23'32.1"N 28°34'35.3"E                                                                              |  |  |
| 1.3                    | Distance to the border of the residential zone of the nearest settlement (according to the general plan)                                                                        | Within the settlement Plavni of the Izmail district, Odesa region                                      |  |  |
| 1.4                    | Distance to the nearest district center and regional center (km)                                                                                                                | Izmail city – 37 km<br>Odesa city – 375 km                                                             |  |  |
| 1.5                    | Total area of the site (ha)                                                                                                                                                     | 9,756                                                                                                  |  |  |
| 1.5.1                  | Underground obstacles on the site                                                                                                                                               | No                                                                                                     |  |  |
| 1.5.2                  | Ground obstacles on the site                                                                                                                                                    | No                                                                                                     |  |  |
| 1.6                    | Environmental requirements and restrictions                                                                                                                                     | No                                                                                                     |  |  |
| 1.6.1                  | Soil pollution, surface and groundwater pollution (describe examples and risks of contamination)                                                                                | No                                                                                                     |  |  |
| 1.6.2                  | Flooding of the site (describe examples and risks of flooding)                                                                                                                  | No                                                                                                     |  |  |
| 1.7                    | Suggestions for possible use of the territory                                                                                                                                   | For placement of alternative energy facilities                                                         |  |  |
| 1.8                    | Additional information                                                                                                                                                          | -                                                                                                      |  |  |
|                        | 2. Legal status                                                                                                                                                                 |                                                                                                        |  |  |
| 2.1                    | Owner                                                                                                                                                                           | Reni city council                                                                                      |  |  |
| 2.2                    | Form of ownership                                                                                                                                                               | Communal property                                                                                      |  |  |
| 2.3                    | Owner's title documents                                                                                                                                                         | No                                                                                                     |  |  |
| 2.4                    | Cadastral number                                                                                                                                                                | 5124184000:02:002:0262                                                                                 |  |  |
| 2.5                    | User                                                                                                                                                                            | No                                                                                                     |  |  |
| 2.6                    | The plot is located within or outside the settlement                                                                                                                            | Not used                                                                                               |  |  |
| 2.7                    | Availability of urban planning documentation (planning scheme for the territory of the district, region or their parts, plan of the settlement, detailed plan of the territory) | Within the settlement                                                                                  |  |  |