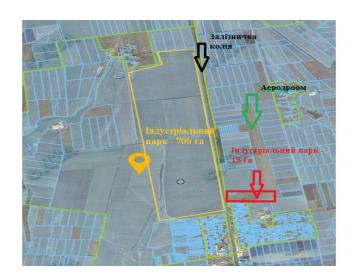

## Investment proposal application form of GREENFIELD

| 1. General information |                                                                                                                                                                                 |                                                                   |  |
|------------------------|---------------------------------------------------------------------------------------------------------------------------------------------------------------------------------|-------------------------------------------------------------------|--|
| 1.1                    | Name, location, photo of the plot                                                                                                                                               | Land plot:<br>Kremydivka village, Odesa district, Odesa<br>region |  |
| 1.2                    | Geographical coordinates (latitude, longitude)                                                                                                                                  | 46°44'58.5"N 30°46'21.2"E                                         |  |
| 1.3                    | Distance to the border of the residential zone of the nearest settlement (according to the general plan)                                                                        | Within the settlement                                             |  |
| 1.4                    | Distance to the nearest district center and regional center (km)                                                                                                                | Odesa – 38,0 km                                                   |  |
| 1.5                    | Total area of the site (ha)                                                                                                                                                     | 13 ha                                                             |  |
| 1.5.1                  | Underground obstacles on the site                                                                                                                                               | No                                                                |  |
| 1.5.2                  | Ground obstacles on the site                                                                                                                                                    | No                                                                |  |
| 1.6                    | Environmental requirements and restrictions                                                                                                                                     | No                                                                |  |
| 1.6.1                  | Soil pollution, surface water and groundwater pollution (describe examples and risks of contamination)                                                                          | No                                                                |  |
| 1.6.2                  | Flooding of the site (describe examples and risks of flooding)                                                                                                                  | No                                                                |  |
| 1.7                    | Proposal for possible use of the territory                                                                                                                                      | For the construction of industrial enterprises                    |  |
|                        | Distance to the border of the residential zone of the                                                                                                                           | -                                                                 |  |
|                        | nearest settlement (according to the general plan)                                                                                                                              |                                                                   |  |
|                        | 2. Legal status                                                                                                                                                                 |                                                                   |  |
| 2.1                    | Owner                                                                                                                                                                           | Dobroslav village council                                         |  |
| 2.2                    | Form of ownership                                                                                                                                                               | Communal property                                                 |  |
| 2.3                    | Owner's title documents                                                                                                                                                         | In the process of development                                     |  |
| 2.4                    | Cadastral number                                                                                                                                                                | No (for orientation, the adjacent plot № 5122783000:01:001:0664)  |  |
| 2.5                    | User                                                                                                                                                                            | Dobroslav village council                                         |  |
| 2.5.1                  | For what purposes the site is used                                                                                                                                              | Agricultural lands                                                |  |
| 2.6                    | The plot is located within or outside the settlement                                                                                                                            | Outside of Kremydivka                                             |  |
| 2.7                    | Availability of urban planning documentation (planning scheme for the territory of the district, region or their parts, plan of the settlement, detailed plan of the territory) | Not available                                                     |  |
| 2.8                    | Classification of the type of intended use land plot (name, code)                                                                                                               | 16.00, Reserve lands                                              |  |
| 2.9                    | Form of the transfer of the land to the investor (indicate possible options: rent, PPP agreement, sale, etc.)                                                                   | Rent, sale                                                        |  |
| 2.10                   | Estimated sale/rent price                                                                                                                                                       | According to the results of the auction                           |  |
|                        | Additional information                                                                                                                                                          | _                                                                 |  |
|                        | 3. Transportation network and e                                                                                                                                                 | engineering infrastructure                                        |  |
| 3.1                    | Availability of an access road (coverage of the road, road width)                                                                                                               | Available asphalt road (3-5 m wide)                               |  |
| 3.2                    | Distance to the national highway (km)                                                                                                                                           | National highway M-14 – 20 km<br>E-95 Odesa-Kyiv – 40 km          |  |