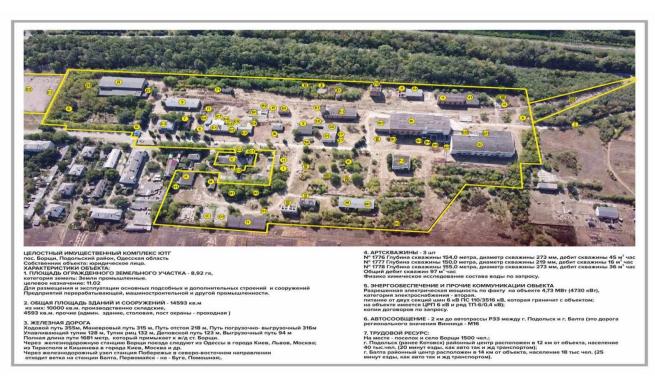

## Investment proposal application form of BROWNFIELD

| 1.1 Title of the investment proposal (production area/premises)                                                                                                                                                                                                                                                                                                                                                                                                                                                                                                                                                                                                                                                                                                                                                                                                                            | or<br>a |
|--------------------------------------------------------------------------------------------------------------------------------------------------------------------------------------------------------------------------------------------------------------------------------------------------------------------------------------------------------------------------------------------------------------------------------------------------------------------------------------------------------------------------------------------------------------------------------------------------------------------------------------------------------------------------------------------------------------------------------------------------------------------------------------------------------------------------------------------------------------------------------------------|---------|
| 1.1.1 Location, photo  Odesa region, Podilsk district, Borshchi town, 14, Lisova str. (photos are attached)  Private property  1.3 Geographical coordinates (latitude, longitude)  1.4 Year of construction and brief description of the building and premises  1.5 Additional premises, their area (thousand m²)  1.6 The total area of the territory on where the production premises  Odesa region, Podilsk district, Borshchi town, 14, Lisova str. (photos are attached)  47°51'38.2"N 29°30'14.2"E 47°51'34.9"N 29°30'17.7"E  Industrial buildings are located on the territory of the former manufacturing plant, which were constructed in 1973 year  Auxiliary premises available, as well as vacant spaces for office placement, with a total area of over 80 m²  Total area of the landplot – 10 hectares (with the possibility of expanding it to 49 hectares). The total area | n<br>ng |
| Borshchi town, 14, Lisova str. (photos are attached)  1.2 Form of ownership Private property  1.3 Geographical coordinates (latitude, longitude) 47°51'38.2"N 29°30'14.2"E  1.4 Year of construction and brief description of the building and premises 1973 year  1.5 Additional premises, their area (thousand m²) Auxiliary premises available, as well as vacant spaces for office placement, with a total area of over 80 m²  1.6 The total area of the territory on where the production premises 100 more structed in possibility of expanding it to 49 hectares). The total area                                                                                                                                                                                                                                                                                                   | n<br>ng |
| 1.2 Form of ownership Private property  1.3 Geographical coordinates (latitude, longitude)  1.4 Year of construction and brief description of the building and premises  1.5 Additional premises, their area (thousand m²)  1.6 The total area of the territory on where the production premises  Private property  47°51'38.2"N 29°30'14.2"E  47°51'34.9"N 29°30'17.7"E  Industrial buildings are located on the territory of the former manufacturing plant, which were constructed in 1973 year  Auxiliary premises available, as well as vacant spaces for office placement, with a total area of over 80 m²  Total area of the landplot – 10 hectares (with the possibility of expanding it to 49 hectares). The total area                                                                                                                                                           | n<br>ng |
| 1.3 Geographical coordinates (latitude, longitude)  1.4 Year of construction and brief description of the building and premises  1.5 Additional premises, their area (thousand m²)  1.6 The total area of the territory on where the production premises  47°51'38.2"N 29°30'14.2"E 47°51'34.9"N 29°30'17.7"E  Industrial buildings are located on the territory of the former manufacturing plant, which were constructed in 1973 year  Auxiliary premises available, as well as vacant spaces for office placement, with a total area of over 80 m²  Total area of the landplot – 10 hectares (with the possibility of expanding it to 49 hectares). The total area                                                                                                                                                                                                                      | n<br>ng |
| (latitude, longitude)  47°51'34.9"N 29°30'17.7"E  1.4 Year of construction and brief description of the building and premises  1.5 Additional premises, their area (thousand m²)  1.6 The total area of the territory on where the production premises  47°51'34.9"N 29°30'17.7"E  Industrial buildings are located on the territory of the former manufacturing plant, which were constructed in 1973 year  Auxiliary premises available, as well as vacant spaces for office placement, with a total area of over 80 m²  Total area of the landplot – 10 hectares (with the possibility of expanding it to 49 hectares). The total area                                                                                                                                                                                                                                                  | n<br>ng |
| 1.4 Year of construction and brief description of the building and premises  1.5 Additional premises, their area (thousand m²)  1.6 The total area of the territory on where the production premises  1.7 Year of construction and brief former manufacturing plant, which were constructed in 1973 year  1.8 Auxiliary premises available, as well as vacant spaces of office placement, with a total area of over 80 m²  1.9 Total area of the landplot – 10 hectares (with the possibility of expanding it to 49 hectares). The total area                                                                                                                                                                                                                                                                                                                                              | n<br>ng |
| description of the building and premises  1.5 Additional premises, their area (thousand m²)  1.6 The total area of the territory on where the production premises  description of the building and former manufacturing plant, which were constructed in 1973 year  Auxiliary premises available, as well as vacant spaces for office placement, with a total area of over 80 m²  Total area of the landplot – 10 hectares (with the possibility of expanding it to 49 hectares). The total area                                                                                                                                                                                                                                                                                                                                                                                           | n<br>ng |
| premises  1.5 Additional premises, their area (thousand m²)  1.6 The total area of the territory on where the production premises  1973 year  Auxiliary premises available, as well as vacant spaces for office placement, with a total area of over 80 m²  Total area of the landplot – 10 hectares (with the possibility of expanding it to 49 hectares). The total area                                                                                                                                                                                                                                                                                                                                                                                                                                                                                                                 | n<br>ng |
| 1.5 Additional premises, their area (thousand m²)  1.6 The total area of the territory on where the production premises  Auxiliary premises available, as well as vacant spaces for office placement, with a total area of over 80 m²  Total area of the landplot – 10 hectares (with the possibility of expanding it to 49 hectares). The total area                                                                                                                                                                                                                                                                                                                                                                                                                                                                                                                                      | n<br>ng |
| (thousand m²) office placement, with a total area of over 80 m²  1.6 The total area of the territory on where the production premises possibility of expanding it to 49 hectares). The total are                                                                                                                                                                                                                                                                                                                                                                                                                                                                                                                                                                                                                                                                                           | n<br>ng |
| 1.6 The total area of the territory on where the production premises Total area of the landplot – 10 hectares (with the possibility of expanding it to 49 hectares). The total area                                                                                                                                                                                                                                                                                                                                                                                                                                                                                                                                                                                                                                                                                                        | ıg      |
| where the production premises possibility of expanding it to 49 hectares). The total are                                                                                                                                                                                                                                                                                                                                                                                                                                                                                                                                                                                                                                                                                                                                                                                                   | ıg      |
|                                                                                                                                                                                                                                                                                                                                                                                                                                                                                                                                                                                                                                                                                                                                                                                                                                                                                            | ıg      |
| are located (thousand m <sup>2</sup> ) of buildings and structures is 14,6 thousand m <sup>2</sup> , including                                                                                                                                                                                                                                                                                                                                                                                                                                                                                                                                                                                                                                                                                                                                                                             |         |
| ^                                                                                                                                                                                                                                                                                                                                                                                                                                                                                                                                                                                                                                                                                                                                                                                                                                                                                          | s,      |
| 10,0 thousand m <sup>2</sup> for production and warehouse facilities                                                                                                                                                                                                                                                                                                                                                                                                                                                                                                                                                                                                                                                                                                                                                                                                                       |         |
| and 4,6 thousand m <sup>2</sup> for other purposes (administrative                                                                                                                                                                                                                                                                                                                                                                                                                                                                                                                                                                                                                                                                                                                                                                                                                         |         |
| building, dining area, security post-entrance)                                                                                                                                                                                                                                                                                                                                                                                                                                                                                                                                                                                                                                                                                                                                                                                                                                             |         |
| 1.7 Proposal for possible use of the Entry into an industrial park as a managing compa                                                                                                                                                                                                                                                                                                                                                                                                                                                                                                                                                                                                                                                                                                                                                                                                     | •       |
| territory involves engaging in the development and management                                                                                                                                                                                                                                                                                                                                                                                                                                                                                                                                                                                                                                                                                                                                                                                                                              |         |
| processes of the industrial park, including infrastructu                                                                                                                                                                                                                                                                                                                                                                                                                                                                                                                                                                                                                                                                                                                                                                                                                                   |         |
| expansion, service management, attracting participa                                                                                                                                                                                                                                                                                                                                                                                                                                                                                                                                                                                                                                                                                                                                                                                                                                        | its     |
| (park residents), etc                                                                                                                                                                                                                                                                                                                                                                                                                                                                                                                                                                                                                                                                                                                                                                                                                                                                      |         |
| Entry into an industrial park as an investor entails                                                                                                                                                                                                                                                                                                                                                                                                                                                                                                                                                                                                                                                                                                                                                                                                                                       |         |
| pursuing diversified lines of activity, such as establishing                                                                                                                                                                                                                                                                                                                                                                                                                                                                                                                                                                                                                                                                                                                                                                                                                               | g       |
| enterprises in the processing industry, manufacturing                                                                                                                                                                                                                                                                                                                                                                                                                                                                                                                                                                                                                                                                                                                                                                                                                                      |         |
| construction materials, machinery production, etc                                                                                                                                                                                                                                                                                                                                                                                                                                                                                                                                                                                                                                                                                                                                                                                                                                          |         |
| Additional information For the project implementation, two adjacent land plots                                                                                                                                                                                                                                                                                                                                                                                                                                                                                                                                                                                                                                                                                                                                                                                                             |         |
| owned by the community are proposed. The cadastral                                                                                                                                                                                                                                                                                                                                                                                                                                                                                                                                                                                                                                                                                                                                                                                                                                         |         |
| numbers of the land plots are as follows:                                                                                                                                                                                                                                                                                                                                                                                                                                                                                                                                                                                                                                                                                                                                                                                                                                                  |         |
| Cadastral number: 5122980800:05:002:0002,                                                                                                                                                                                                                                                                                                                                                                                                                                                                                                                                                                                                                                                                                                                                                                                                                                                  |         |
| Area: 8.9216 hectares                                                                                                                                                                                                                                                                                                                                                                                                                                                                                                                                                                                                                                                                                                                                                                                                                                                                      |         |
| Cadastral number: 5122980800:05:002:0015,                                                                                                                                                                                                                                                                                                                                                                                                                                                                                                                                                                                                                                                                                                                                                                                                                                                  |         |
| Area: 1.0784 hectares                                                                                                                                                                                                                                                                                                                                                                                                                                                                                                                                                                                                                                                                                                                                                                                                                                                                      |         |
| The purpose of these land plots is designated as 11.02,                                                                                                                                                                                                                                                                                                                                                                                                                                                                                                                                                                                                                                                                                                                                                                                                                                    |         |
| which is for the placement and operation of main,                                                                                                                                                                                                                                                                                                                                                                                                                                                                                                                                                                                                                                                                                                                                                                                                                                          |         |
| auxiliary, and ancillary buildings and structures for                                                                                                                                                                                                                                                                                                                                                                                                                                                                                                                                                                                                                                                                                                                                                                                                                                      |         |
| processing, engineering, and other industries.                                                                                                                                                                                                                                                                                                                                                                                                                                                                                                                                                                                                                                                                                                                                                                                                                                             |         |
| 2. Communication                                                                                                                                                                                                                                                                                                                                                                                                                                                                                                                                                                                                                                                                                                                                                                                                                                                                           |         |
| 2.1 Distance to the nearest district Podilsk – 13,0 km                                                                                                                                                                                                                                                                                                                                                                                                                                                                                                                                                                                                                                                                                                                                                                                                                                     |         |
| center and regional center (km) Odesa – 236,0 km                                                                                                                                                                                                                                                                                                                                                                                                                                                                                                                                                                                                                                                                                                                                                                                                                                           |         |
| 2.2 Railway siding The length of the track that connects to the Borschi                                                                                                                                                                                                                                                                                                                                                                                                                                                                                                                                                                                                                                                                                                                                                                                                                    |         |
| railway station of the Odessa Railway is 1681 meters.                                                                                                                                                                                                                                                                                                                                                                                                                                                                                                                                                                                                                                                                                                                                                                                                                                      | l       |
| The railway consists of various sections: main track –                                                                                                                                                                                                                                                                                                                                                                                                                                                                                                                                                                                                                                                                                                                                                                                                                                     |         |
| 355 meters, maneuvering track – 315 meters, siding track                                                                                                                                                                                                                                                                                                                                                                                                                                                                                                                                                                                                                                                                                                                                                                                                                                   |         |