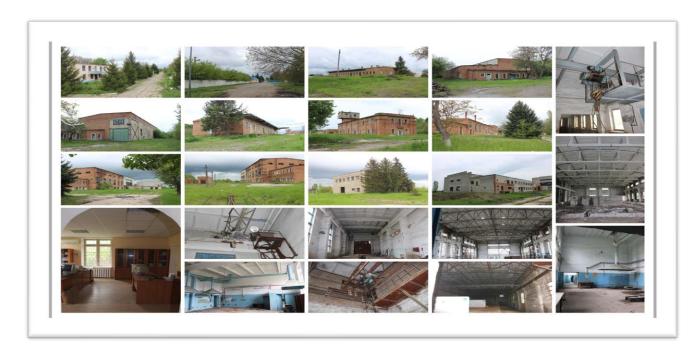

## Investment proposal application form of BROWNFIELD

| 1.1 Title of the investment proposal (production area/premises)                                                                                                                                                                                                                                                                                                                                                                                                                                                                                                                                                                                                                                                                                                                                                                                                                            | or<br>a |
|--------------------------------------------------------------------------------------------------------------------------------------------------------------------------------------------------------------------------------------------------------------------------------------------------------------------------------------------------------------------------------------------------------------------------------------------------------------------------------------------------------------------------------------------------------------------------------------------------------------------------------------------------------------------------------------------------------------------------------------------------------------------------------------------------------------------------------------------------------------------------------------------|---------|
| 1.1.1 Location, photo  Odesa region, Podilsk district, Borshchi town, 14, Lisova str. (photos are attached)  Private property  1.3 Geographical coordinates (latitude, longitude)  1.4 Year of construction and brief description of the building and premises  1.5 Additional premises, their area (thousand m²)  1.6 The total area of the territory on where the production premises  Odesa region, Podilsk district, Borshchi town, 14, Lisova str. (photos are attached)  47°51'38.2"N 29°30'14.2"E 47°51'34.9"N 29°30'17.7"E  Industrial buildings are located on the territory of the former manufacturing plant, which were constructed in 1973 year  Auxiliary premises available, as well as vacant spaces for office placement, with a total area of over 80 m²  Total area of the landplot – 10 hectares (with the possibility of expanding it to 49 hectares). The total area | n<br>ng |
| Borshchi town, 14, Lisova str. (photos are attached)  1.2 Form of ownership Private property  1.3 Geographical coordinates (latitude, longitude) 47°51'38.2"N 29°30'14.2"E  1.4 Year of construction and brief description of the building and premises 1973 year  1.5 Additional premises, their area (thousand m²) Auxiliary premises available, as well as vacant spaces for office placement, with a total area of over 80 m²  1.6 The total area of the territory on where the production premises 100 more structed in possibility of expanding it to 49 hectares). The total area                                                                                                                                                                                                                                                                                                   | n<br>ng |
| 1.2 Form of ownership Private property  1.3 Geographical coordinates (latitude, longitude)  1.4 Year of construction and brief description of the building and premises  1.5 Additional premises, their area (thousand m²)  1.6 The total area of the territory on where the production premises  Private property  47°51'38.2"N 29°30'14.2"E  47°51'34.9"N 29°30'17.7"E  Industrial buildings are located on the territory of the former manufacturing plant, which were constructed in 1973 year  Auxiliary premises available, as well as vacant spaces for office placement, with a total area of over 80 m²  Total area of the landplot – 10 hectares (with the possibility of expanding it to 49 hectares). The total area                                                                                                                                                           | n<br>ng |
| 1.3 Geographical coordinates (latitude, longitude)  1.4 Year of construction and brief description of the building and premises  1.5 Additional premises, their area (thousand m²)  1.6 The total area of the territory on where the production premises  47°51'38.2"N 29°30'14.2"E 47°51'34.9"N 29°30'17.7"E  Industrial buildings are located on the territory of the former manufacturing plant, which were constructed in 1973 year  Auxiliary premises available, as well as vacant spaces for office placement, with a total area of over 80 m²  Total area of the landplot – 10 hectares (with the possibility of expanding it to 49 hectares). The total area                                                                                                                                                                                                                      | n<br>ng |
| (latitude, longitude)  47°51'34.9"N 29°30'17.7"E  1.4 Year of construction and brief description of the building and premises  1.5 Additional premises, their area (thousand m²)  1.6 The total area of the territory on where the production premises  47°51'34.9"N 29°30'17.7"E  Industrial buildings are located on the territory of the former manufacturing plant, which were constructed in 1973 year  Auxiliary premises available, as well as vacant spaces for office placement, with a total area of over 80 m²  Total area of the landplot – 10 hectares (with the possibility of expanding it to 49 hectares). The total area                                                                                                                                                                                                                                                  | n<br>ng |
| 1.4 Year of construction and brief description of the building and premises  1.5 Additional premises, their area (thousand m²)  1.6 The total area of the territory on where the production premises  1.7 Year of construction and brief former manufacturing plant, which were constructed in 1973 year  1.8 Auxiliary premises available, as well as vacant spaces of office placement, with a total area of over 80 m²  1.9 Total area of the landplot – 10 hectares (with the possibility of expanding it to 49 hectares). The total area                                                                                                                                                                                                                                                                                                                                              | n<br>ng |
| description of the building and premises  1.5 Additional premises, their area (thousand m²)  1.6 The total area of the territory on where the production premises  description of the building and former manufacturing plant, which were constructed in 1973 year  Auxiliary premises available, as well as vacant spaces for office placement, with a total area of over 80 m²  Total area of the landplot – 10 hectares (with the possibility of expanding it to 49 hectares). The total area                                                                                                                                                                                                                                                                                                                                                                                           | n<br>ng |
| premises  1.5 Additional premises, their area (thousand m²)  1.6 The total area of the territory on where the production premises  1973 year  Auxiliary premises available, as well as vacant spaces for office placement, with a total area of over 80 m²  Total area of the landplot – 10 hectares (with the possibility of expanding it to 49 hectares). The total area                                                                                                                                                                                                                                                                                                                                                                                                                                                                                                                 | n<br>ng |
| 1.5 Additional premises, their area (thousand m²)  1.6 The total area of the territory on where the production premises  Auxiliary premises available, as well as vacant spaces for office placement, with a total area of over 80 m²  Total area of the landplot – 10 hectares (with the possibility of expanding it to 49 hectares). The total area                                                                                                                                                                                                                                                                                                                                                                                                                                                                                                                                      | n<br>ng |
| (thousand m²) office placement, with a total area of over 80 m²  1.6 The total area of the territory on where the production premises possibility of expanding it to 49 hectares). The total are                                                                                                                                                                                                                                                                                                                                                                                                                                                                                                                                                                                                                                                                                           | n<br>ng |
| 1.6 The total area of the territory on where the production premises Total area of the landplot – 10 hectares (with the possibility of expanding it to 49 hectares). The total area                                                                                                                                                                                                                                                                                                                                                                                                                                                                                                                                                                                                                                                                                                        | ıg      |
| where the production premises possibility of expanding it to 49 hectares). The total are                                                                                                                                                                                                                                                                                                                                                                                                                                                                                                                                                                                                                                                                                                                                                                                                   | ıg      |
|                                                                                                                                                                                                                                                                                                                                                                                                                                                                                                                                                                                                                                                                                                                                                                                                                                                                                            | ıg      |
| are located (thousand m <sup>2</sup> ) of buildings and structures is 14,6 thousand m <sup>2</sup> , including                                                                                                                                                                                                                                                                                                                                                                                                                                                                                                                                                                                                                                                                                                                                                                             |         |
| ^                                                                                                                                                                                                                                                                                                                                                                                                                                                                                                                                                                                                                                                                                                                                                                                                                                                                                          | s,      |
| 10,0 thousand m <sup>2</sup> for production and warehouse facilities                                                                                                                                                                                                                                                                                                                                                                                                                                                                                                                                                                                                                                                                                                                                                                                                                       |         |
| and 4,6 thousand m <sup>2</sup> for other purposes (administrative                                                                                                                                                                                                                                                                                                                                                                                                                                                                                                                                                                                                                                                                                                                                                                                                                         |         |
| building, dining area, security post-entrance)                                                                                                                                                                                                                                                                                                                                                                                                                                                                                                                                                                                                                                                                                                                                                                                                                                             |         |
| 1.7 Proposal for possible use of the Entry into an industrial park as a managing compa                                                                                                                                                                                                                                                                                                                                                                                                                                                                                                                                                                                                                                                                                                                                                                                                     | •       |
| territory involves engaging in the development and management                                                                                                                                                                                                                                                                                                                                                                                                                                                                                                                                                                                                                                                                                                                                                                                                                              |         |
| processes of the industrial park, including infrastructu                                                                                                                                                                                                                                                                                                                                                                                                                                                                                                                                                                                                                                                                                                                                                                                                                                   |         |
| expansion, service management, attracting participa                                                                                                                                                                                                                                                                                                                                                                                                                                                                                                                                                                                                                                                                                                                                                                                                                                        | its     |
| (park residents), etc                                                                                                                                                                                                                                                                                                                                                                                                                                                                                                                                                                                                                                                                                                                                                                                                                                                                      |         |
| Entry into an industrial park as an investor entails                                                                                                                                                                                                                                                                                                                                                                                                                                                                                                                                                                                                                                                                                                                                                                                                                                       |         |
| pursuing diversified lines of activity, such as establishing                                                                                                                                                                                                                                                                                                                                                                                                                                                                                                                                                                                                                                                                                                                                                                                                                               | g       |
| enterprises in the processing industry, manufacturing                                                                                                                                                                                                                                                                                                                                                                                                                                                                                                                                                                                                                                                                                                                                                                                                                                      |         |
| construction materials, machinery production, etc                                                                                                                                                                                                                                                                                                                                                                                                                                                                                                                                                                                                                                                                                                                                                                                                                                          |         |
| Additional information For the project implementation, two adjacent land plots                                                                                                                                                                                                                                                                                                                                                                                                                                                                                                                                                                                                                                                                                                                                                                                                             |         |
| owned by the community are proposed. The cadastral                                                                                                                                                                                                                                                                                                                                                                                                                                                                                                                                                                                                                                                                                                                                                                                                                                         |         |
| numbers of the land plots are as follows:                                                                                                                                                                                                                                                                                                                                                                                                                                                                                                                                                                                                                                                                                                                                                                                                                                                  |         |
| Cadastral number: 5122980800:05:002:0002,                                                                                                                                                                                                                                                                                                                                                                                                                                                                                                                                                                                                                                                                                                                                                                                                                                                  |         |
| Area: 8.9216 hectares                                                                                                                                                                                                                                                                                                                                                                                                                                                                                                                                                                                                                                                                                                                                                                                                                                                                      |         |
| Cadastral number: 5122980800:05:002:0015,                                                                                                                                                                                                                                                                                                                                                                                                                                                                                                                                                                                                                                                                                                                                                                                                                                                  |         |
| Area: 1.0784 hectares                                                                                                                                                                                                                                                                                                                                                                                                                                                                                                                                                                                                                                                                                                                                                                                                                                                                      |         |
| The purpose of these land plots is designated as 11.02,                                                                                                                                                                                                                                                                                                                                                                                                                                                                                                                                                                                                                                                                                                                                                                                                                                    |         |
| which is for the placement and operation of main,                                                                                                                                                                                                                                                                                                                                                                                                                                                                                                                                                                                                                                                                                                                                                                                                                                          |         |
| auxiliary, and ancillary buildings and structures for                                                                                                                                                                                                                                                                                                                                                                                                                                                                                                                                                                                                                                                                                                                                                                                                                                      |         |
| processing, engineering, and other industries.                                                                                                                                                                                                                                                                                                                                                                                                                                                                                                                                                                                                                                                                                                                                                                                                                                             |         |
| 2. Communication                                                                                                                                                                                                                                                                                                                                                                                                                                                                                                                                                                                                                                                                                                                                                                                                                                                                           |         |
| 2.1 Distance to the nearest district Podilsk – 13,0 km                                                                                                                                                                                                                                                                                                                                                                                                                                                                                                                                                                                                                                                                                                                                                                                                                                     |         |
| center and regional center (km) Odesa – 236,0 km                                                                                                                                                                                                                                                                                                                                                                                                                                                                                                                                                                                                                                                                                                                                                                                                                                           |         |
| 2.2 Railway siding The length of the track that connects to the Borschi                                                                                                                                                                                                                                                                                                                                                                                                                                                                                                                                                                                                                                                                                                                                                                                                                    |         |
| railway station of the Odessa Railway is 1681 meters.                                                                                                                                                                                                                                                                                                                                                                                                                                                                                                                                                                                                                                                                                                                                                                                                                                      | l       |
| The railway consists of various sections: main track –                                                                                                                                                                                                                                                                                                                                                                                                                                                                                                                                                                                                                                                                                                                                                                                                                                     |         |
| 355 meters, maneuvering track – 315 meters, siding track                                                                                                                                                                                                                                                                                                                                                                                                                                                                                                                                                                                                                                                                                                                                                                                                                                   |         |