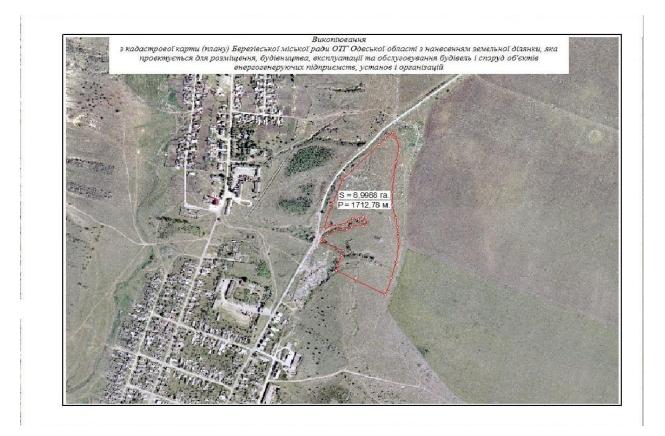

| Investment proposa | l application form | of GREENFIELD |
|--------------------|--------------------|---------------|
| in the propose     | approaction form   |               |

|       | 1. General information                                                                                                                                                                               |                                                                                         |
|-------|------------------------------------------------------------------------------------------------------------------------------------------------------------------------------------------------------|-----------------------------------------------------------------------------------------|
| 1.1   | Name, location, photo of the site                                                                                                                                                                    | Land lot of Berezivka, Berezivsky<br>district, Odesa region (outside the<br>settlement) |
| 1.2   | Geographic coordinates (latitude, longitude)                                                                                                                                                         | -                                                                                       |
| 1.3   | Distance from the site to the border of the residential<br>area<br>nearest settlement ( <i>according to the general plan for</i><br><i>the development of the settlement</i> ) (km)                  | 0,25 km                                                                                 |
| 1.4   | Name and distance to the nearest district center<br>and regional center (km)                                                                                                                         | 0,25 km to the district center<br>Berezivka                                             |
| 1.5   | Total area of the plot, ha                                                                                                                                                                           | 10,9727 ha                                                                              |
| 1.5.1 | Are there any underground obstacles on the site                                                                                                                                                      | No                                                                                      |
| 1.5.2 | Are there any aboveground obstacles on the site                                                                                                                                                      | No                                                                                      |
| 1.6   | Environmental requirements and restrictions ( <i>describe if any</i> )                                                                                                                               | No                                                                                      |
| 1.6.1 | Pollution of soil, surface and groundwater (describe examples and risks of contamination)                                                                                                            | No                                                                                      |
| 1.6.2 | Flooding of the site during floods (describe<br>examples and risks of flooding)                                                                                                                      | No                                                                                      |
| 1.7   | Suggestions for possible use<br>land plot                                                                                                                                                            | Production activities                                                                   |
|       | Additional Information                                                                                                                                                                               |                                                                                         |
| 2.1   | 2. Legal status                                                                                                                                                                                      |                                                                                         |
| 2.1   | Form of ownership                                                                                                                                                                                    | Berezivska city territorial community                                                   |
| 2.2   | Available right of constituent documents of the owner ( <i>please specify which</i> )                                                                                                                | Communal property<br>No                                                                 |
| 2.4   | Cadastral number (specify if available)                                                                                                                                                              | 5121280800:01:002:0408                                                                  |
| 2.5   | User                                                                                                                                                                                                 | No                                                                                      |
| 2.5.1 | For what purposes is the site used?                                                                                                                                                                  | Not used                                                                                |
| 2.6   | The plot is located within or outside locality                                                                                                                                                       | Outside the settlement                                                                  |
| 2.7   | Availability of urban planning documentation<br>(planning scheme of the territory of the district, region<br>or their parts, master plan of the settlement, detailed<br>plan of the territory, etc.) | No                                                                                      |
| 2.8   | Classification of the type of purpose<br>land plot ( <i>name, code KVCPZ</i> )                                                                                                                       | 16.00 Reserve land                                                                      |
| 2.9   | <i>Form of transfer of land to investor</i> (specify possible options: lease, PPP agreement, sale etc.)                                                                                              | Rent, sale                                                                              |
| 2.10  | Estimated cost of sale/lease (UAH/m <sup>2</sup> )                                                                                                                                                   | -                                                                                       |
|       | Additional Information                                                                                                                                                                               |                                                                                         |
|       | 3. Transport and engineering infra                                                                                                                                                                   | structure                                                                               |
| 3.1   | Access road availability (describe what kind of coverage                                                                                                                                             | No                                                                                      |