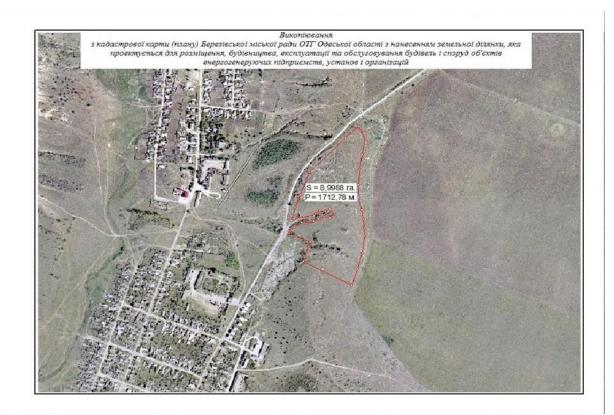

## Investment proposal application form of GREENFIELD

|       | 1. General information                                                                                                                                                                      |                                                                                |  |  |
|-------|---------------------------------------------------------------------------------------------------------------------------------------------------------------------------------------------|--------------------------------------------------------------------------------|--|--|
| 1.1   | Name, location, photo of the site                                                                                                                                                           | Land lot Berezivka, Berezivsky district, Odesa region (outside the settlement) |  |  |
| 1.2   | Geographic coordinates (latitude, longitude)                                                                                                                                                | 47°12'26.6"N 30°55'57.2"E                                                      |  |  |
| 1.3   | Distance from the plot to the border of the residential zone of the nearest settlement (according to general plan for the development of the settlement) (km)                               | 1.56 km                                                                        |  |  |
| 1.4   | Name and distance to the nearest district center and regional center (km)                                                                                                                   | Berezivka – 1.5 km<br>Odesa – 91 km                                            |  |  |
| 1.5   | Total area of the plot, ha                                                                                                                                                                  | 13,4544 ha                                                                     |  |  |
| 1.5.1 | Are there any underground obstacles on the site                                                                                                                                             | No                                                                             |  |  |
| 1.5.2 | Are there any aboveground obstacles on the site                                                                                                                                             | No                                                                             |  |  |
| 1.6   | Environmental requirements and restrictions (describe if any)                                                                                                                               | No                                                                             |  |  |
| 1.6.1 | Pollution of soil, surface and groundwater (describe examples and risks of contamination)                                                                                                   | No                                                                             |  |  |
| 1.6.2 | Flooding of the site during floods (describe examples and risks of flooding)                                                                                                                | No                                                                             |  |  |
| 1.7   | Suggestions for possible use land plot                                                                                                                                                      | Production activities                                                          |  |  |
|       | Additional Information                                                                                                                                                                      |                                                                                |  |  |
|       | 2. Legal status                                                                                                                                                                             |                                                                                |  |  |
| 2.1   | Owner                                                                                                                                                                                       | Berezivska city territorial community                                          |  |  |
| 2.2   | Form of ownership                                                                                                                                                                           | Communal property                                                              |  |  |
| 2.3   | Available right to establish documents of the owner (please specify which)                                                                                                                  | No                                                                             |  |  |
| 2.4   | Cadastral number (specify if available)                                                                                                                                                     | 5121280800:01:002:0404                                                         |  |  |
| 2.5   | User                                                                                                                                                                                        | No                                                                             |  |  |
| 2.5.1 | For what purposes is the site used?                                                                                                                                                         | Not used                                                                       |  |  |
| 2.6   | The plot is located within or outside locality                                                                                                                                              | Outside the settlement                                                         |  |  |
| 2.7   | Availability of urban planning documentation (planning scheme of the territory of the district, region or their parts, master plan of the settlement, detailed plan of the territory, etc.) | No                                                                             |  |  |
| 2.8   | Classification of the type of purpose land plot (name, code KVCPZ)                                                                                                                          | 16.00 Reserve land                                                             |  |  |
| 2.9   | Form of transfer of land to investor (specify possible options: lease, PPP agreement, sale etc.)                                                                                            | Rent, sale                                                                     |  |  |
| 2.10  | Estimated cost of sale/lease (UAH/m²)                                                                                                                                                       | According to the results of the auction                                        |  |  |
|       | Additional Information                                                                                                                                                                      |                                                                                |  |  |
|       | 3. Transport and engineering infras                                                                                                                                                         | tructure                                                                       |  |  |
| 3.1   | Access road availability (describe what kind of coverage                                                                                                                                    | No                                                                             |  |  |
|       | cororage                                                                                                                                                                                    |                                                                                |  |  |