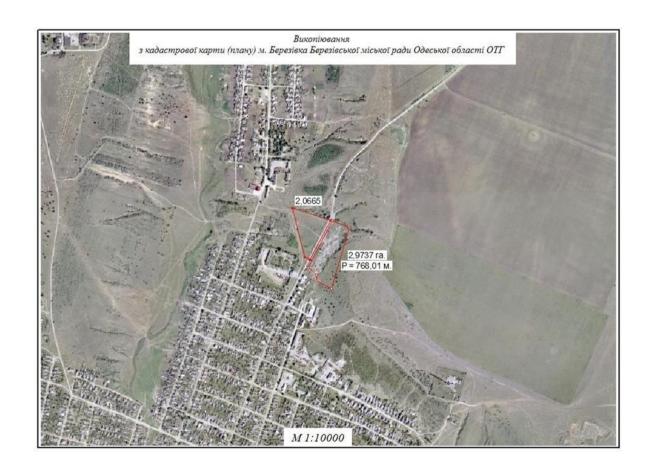

## Investment proposal application form of GREENFIELD

|       | 1. General information                                                                                                                                                          |                                                                                                       |
|-------|---------------------------------------------------------------------------------------------------------------------------------------------------------------------------------|-------------------------------------------------------------------------------------------------------|
| 1.1   | Name, location, photo of the plot                                                                                                                                               | Berezivka land lot,<br>st. M. Grushevskoho, Berezivsky<br>district, Odesa region (within the village) |
| 1.2   | Geographical coordinates (latitude, longitude)                                                                                                                                  | 47°12'55.2"N 30°55'00.8"E                                                                             |
| 1.3   | Distance to the border of the residential zone of the nearest settlement (according to the general plan) (km)                                                                   | 0.05 km                                                                                               |
| 1.4   | Distance to the nearest district center and regional center (km)                                                                                                                | Located in the district center of<br>Berezivka<br>To Odesa - 92 km                                    |
| 1.5   | Total area of the site (ha)                                                                                                                                                     | 2,0665 ha                                                                                             |
| 1.6   | Environmental requirements and restrictions                                                                                                                                     | No                                                                                                    |
| 1.6.1 | Soil pollution, surface and groundwater pollution (describe examples and risks of contamination)                                                                                | No                                                                                                    |
| 1.6.2 | Flooding of the site (describe examples and risks of flooding)                                                                                                                  | No                                                                                                    |
| 1.7   | Suggestions for possible use of the territory                                                                                                                                   | Production activity                                                                                   |
| 1.8   | Additional information                                                                                                                                                          | -                                                                                                     |
|       | 2. Legal status                                                                                                                                                                 |                                                                                                       |
| 2.1   | Owner                                                                                                                                                                           | Berezivska city territorial community                                                                 |
| 2.2   | Form of ownership                                                                                                                                                               | Communal property                                                                                     |
| 2.3   | Owner's title documents                                                                                                                                                         | No                                                                                                    |
| 2.4   | Cadastral number                                                                                                                                                                | No                                                                                                    |
| 2.5   | User                                                                                                                                                                            | No                                                                                                    |
| 2.6   | The plot is located within or outside the settlement                                                                                                                            | Within the village                                                                                    |
| 2.7   | Availability of urban planning documentation (planning scheme for the territory of the district, region or their parts, plan of the settlement, detailed plan of the territory) | No                                                                                                    |
| 2.8   | Classification of the type of intended use land plot (name, code)                                                                                                               | 16.00 Land reserve                                                                                    |
| 2.9   | Form of the transfer of the land to the investor                                                                                                                                | Rent, sale                                                                                            |
| 2.10  | Estimated sale/rent price                                                                                                                                                       | Based on auction results                                                                              |
| 2.11  | Additional information                                                                                                                                                          | -                                                                                                     |